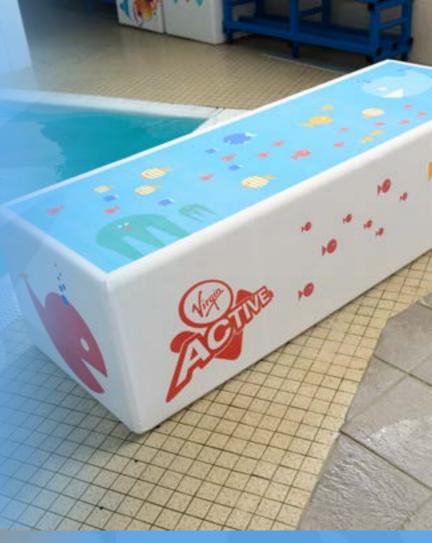

#### **YOUR BRAND IDENTITY**

If you prefer, we can easily identify the name of your company on your platform.

We use high quality textile printing on the platform mesh so that your logo is clearly noticeable both in and out of the swimming pool.

Being able to increase programme capacity has allowed some of our swim schools to eliminate waiting lists through use of platforms providing an instant return on our investment.

Shani Gold, Swim Development Manager, Virgin Active