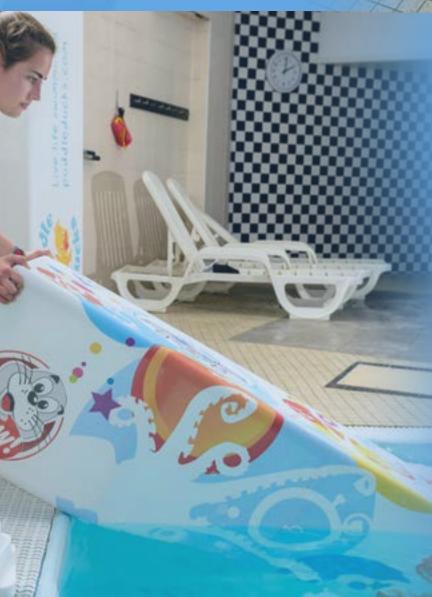

### **ABOUT THE PLATFORM**

**SPLASH DECK** creates a solid swim teaching standing platform in the water. The platform is designed to assist in the delivery of swimming lessons in deeper water or shallow water where students are unable to touch the bottom of the pool and it has been created especially with swim schools, leisure companies, pool operators and schools in mind.

**SPLASH DECK** aims to provide swim schools with a safe learning environment for their students. A confident and happy student who feels safe will progress faster and Swimming Instructors can fully utilise the space that is available to them within their lessons, and their use can be commercially effective too.

The use of one or multiple SPLASH DECK platforms within a swim school program can significantly increase the capacity of a swim school by efficient use of the space available.